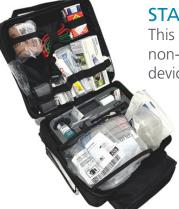

## STAT KIT 750 Series

This kit includes common ACLS and I.V. medications and devices.

STAT KIT 750: 145-9617 STAT KIT 750-AI: 145-9615

**STAT KIT 550 Series** This kit contains essential non-I.V. medications and devices.