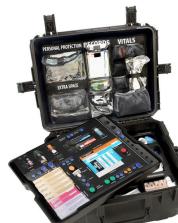

## STAT KIT Z-1000 Mobile ACLS

This kit includes common ACLS and I.V. medications and devices. The case holds optional oxygen and AED.

STAT KIT Z-1000 Mobile ACLS: 145-9622

Visit healthfirst.com/henryschein for a full STAT KIT comparison guide.