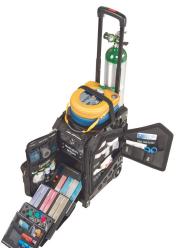

## STAT KIT Z-1000 Mobile ACLS

This kit includes common ACLS and I.V. medications and devices. The case holds optional oxygen and AED.

STAT KIT Z-1000 Mobile ACLS: 145-9622

Visit healthfirst.com/henryschein for a full STAT KIT comparison guide.