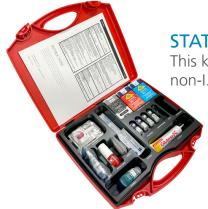

## STAT KIT<sup>®</sup> Emergency Medical Kits

**STAT KIT SM Series** This kit contains essential non-I.V. medications.

 STAT KIT SM7:
 145-9623

 STAT KIT SM10:
 145-9619

 STAT KIT SM27:
 145-9620

 STAT KIT SM30:
 145-9621