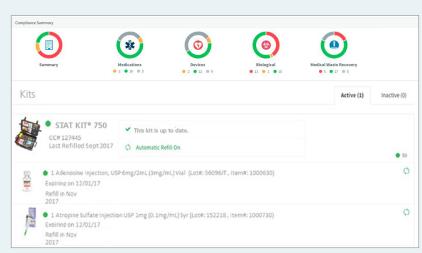

## OnTraq web based medication status and compliance dashboard

- Easily monitor emergency response readiness with OnTraq enterprise-wide compliance dashboard
- View single or multiple facilities' status
- Print your medications status list with medication name, lot numbers and expiration dates and National Backorder status
- Create individual and team tasks and reminders
- Track staff certifications and required training
- Stay compliant and prepared for inspections and audits