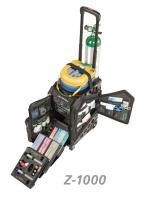

## Your partner for medical emergency readiness

STAT KIT® 550

STAT KIT® 550-AI STAT KIT® Z-1000

STAT KIT® 750

STAT KIT® 750-AI HS Item:

HS Item: Y: 1328955 Q: 1328940

HS Item: Y: 1359989 Q: 1359990

HS Item: Y: 1386913 Q: 1386850 Y: 1328960 Q: 1328958