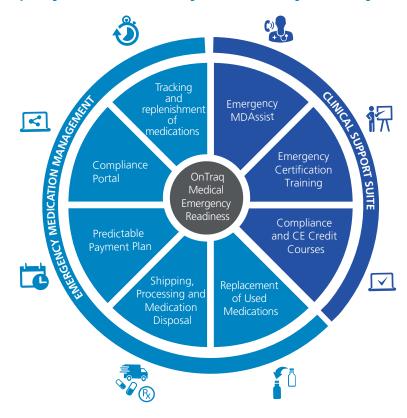

## Medical Emergency Readiness

Preparation, the right equipment, and the right medications save lives.

# Medical emergencies happen. The Healthfirst Medical Emergency Readiness Program helps you be ready and stay ready.

## **Predictable Annual or Quarterly Payment Plan**

- All medication replenishment including shipping and disposal
- Single dose supply saves money over purchasing medications in box quantity
- Fully complaint with DSCSA labeling requirements for single units of medication

## Automatic medication replenishment prior to expiration

- Medications always up to date, reducing risk
- Saves time spent sourcing individual medications
- Reduce manual inspection errors
- Replacement of medications used in emergency event (up to two per year)

## OnTraq compliance portal

- Saves kit inspection time, keeps you prepared for audit
- Confidence that medications are current and ready for use

## Training with CE credits/certification

"The emergency should be the only thing that is unplanned, all of the rest is up to you. Preparation, the right equipment, and the right medications save lives."

## A full suite of Medical Emergency Readiness Solutions