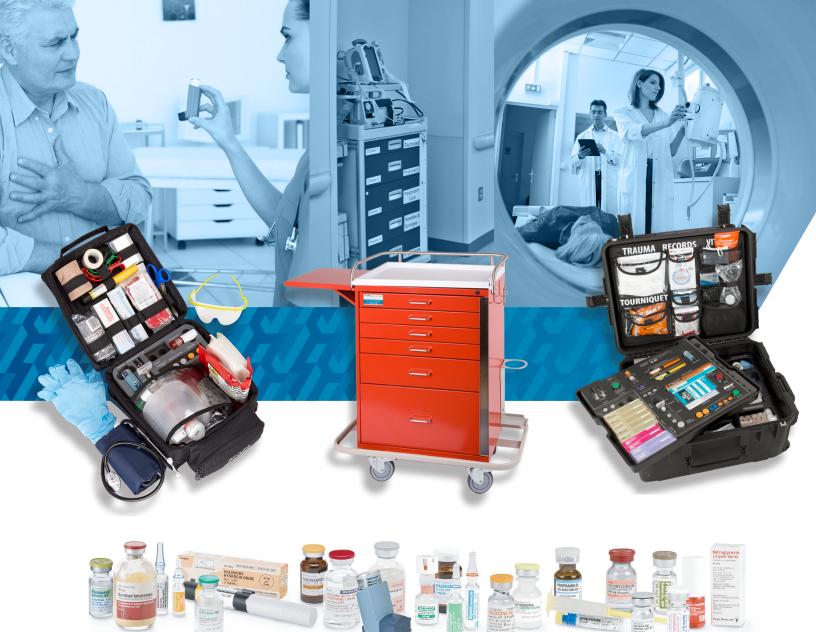

## Medical Emergency Readiness

Preparation, the right equipment, and the right medications save lives.

# Medical emergencies happen. The Healthfirst Medical Emergency Readiness Program helps you be ready and stay ready.

## A full suite of Medical Emergency Readiness Solutions