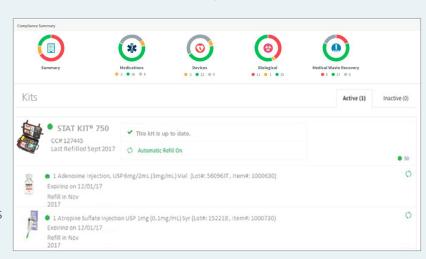

## OnTraq web based medication status and compliance dashboard

- Easily monitor emergency response readiness with OnTraq enterprise-wide compliance dashboard
- View single or multiple facilities' status
- Print your medications status list with medication name, lot numbers and expiration dates and National Backorder status
- Create individual and team tasks and reminders
- Track staff certifications and required training
- Stay compliant and prepared for inspections and audits