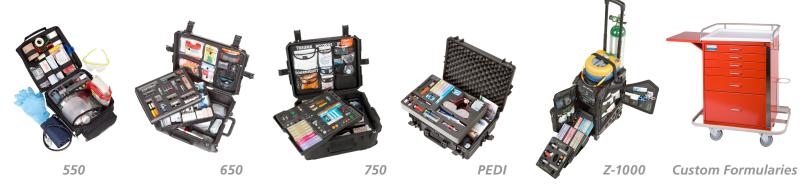

## Your partner for medical emergency readiness

STAT KIT® 550 STAT KIT® 650-Basic STAT KIT® Z-1000 STAT KIT® 750

 HS Item:
 HS Item:
 HS Item:
 HS Item:

 Y: 1328955
 Y: 1328957
 Y: 1329000
 Y: 1328960

 Q: 1328940
 Q: 1328956
 Q: 1328998
 Q: 1328958

STAT KIT® 750-S STAT KIT® 750-R STAT KIT® 750-AI

 HS Item:
 HS Item:
 HS Item:

 Y: 1328987
 Y: 1328985
 Y: 1328992

 Q: 1328986
 Q: 1328976
 Q: 1328990

Q = Quarterly Y = Yearly

For more information: contact Henry Schein Medical at 800 772 4346 or visit henryschein.com/medical