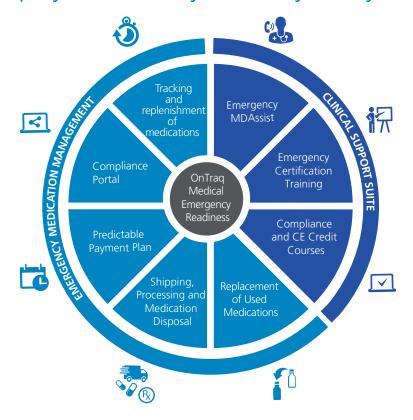

#### **Predictable Annual or Quarterly Payment Plan**

- All medication replenishment including shipping and disposal
- Single dose supply saves money over purchasing medications in box quantity
- Fully complaint with DSCSA labeling requirements for single units of medication

#### Automatic medication replenishment prior to expiration

- Medications always up to date, reducing risk
- Saves time spent sourcing individual medications
- Reduce manual inspection errors
- Replacement of medications used in emergency event (up to two per year)

#### OnTraq compliance portal

- Saves kit inspection time, keeps you prepared for audit
- Confidence that medications are current and ready for use

#### Training with CE credits/certification

"The emergency should be the only thing that is unplanned, all of the rest is up to you. Preparation, the right equipment, and the right medications save lives."

#### **COMPLIANCE MANAGEMENT PORTAL**

## OnTraq web based medication status and compliance dashboard

- Easily monitor emergency response readiness with OnTraq enterprise-wide compliance dashboard
- View single or multiple facilities' status
- Print your medications status list with medication name, lot numbers and expiration dates and National Backorder status
- Create individual and team tasks and reminders
- Track staff certifications and required training
- Stay compliant and prepared for inspections and audits