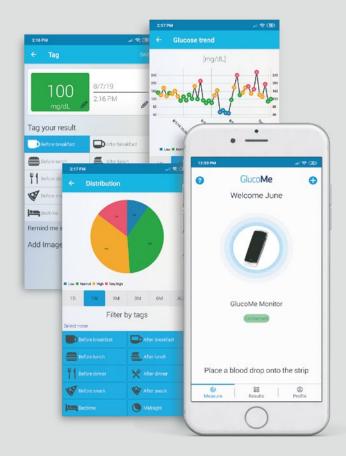

The GlucoMe Mobile App works by automatically collecting data via seamless integration with 3rd-party commercial diabetes monitors. The app then securely transmits this data to GlucoMe's Digital Diabetes Clinic (DDC) for advanced cloud-based analysis. Here, caregivers remotely monitor patient data, adjust treatment plans and send professional recommendations directly back to a patient's smartphone to enable a new level of personalized diabetes management.

## **Key App Features**

- Automatic glucose tracking
- Insulin intake tracking
- Information logbook
- Charts and trends
- HbA1c estimation
- Treatment plan display
- Diary to manage and track medications
- Reminders and alerts
- Data sharing manual/automatic settings
- Direct chat with caregiver
- Device agnostic
- Multiple options for manual diabetes data input