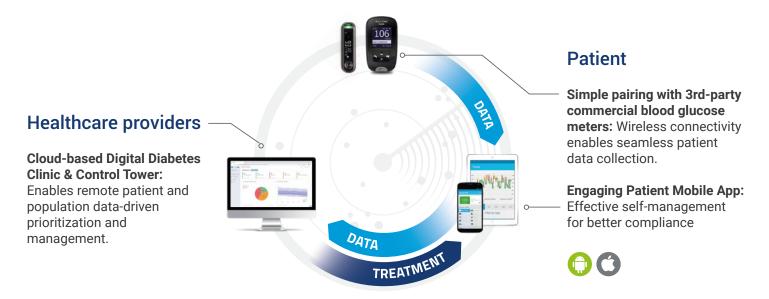

## **REDEFINING DIABETES CARE**

GlucoMe is providing a true end-to-end digital diabetes management solution that fully connects healthcare providers with patients for effective and efficient control and remote care of diabetes populations.

## **Digital Personalized Treatment**

Turns today's data overload into easy-to-use population and personalized management tools for care providers. The GlucoMe platform utilizes proprietary system capabilities, running advanced queries and data mining, to give care providers actionable insights to better care for their patients, while care modules deliver focus and patient prioritization.

### **Effective Remote Care**

Designed for diabetes professionals, quick digestible patient views enable care providers to rapidly prioritize, control and deliver effective remote care. Smart automated management tools further streamline resources and save time.

#### Easy to Implement and Scale

Customizable architecture delivers simple, quick implementation with minimal training; easy-to-use and scalable with clinic growth. While aligning with market and customer requirements. Open IoT platform easily integrates new digital health data streams.