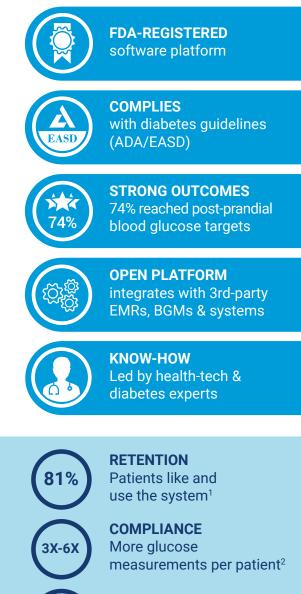

## **TECHNOLOGY THAT WORKS**

**TOUCHPOINTS** Closer interaction between medical teams & patients

OP-WGM-EN-US Letter Rev 4.0