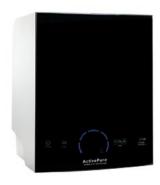

# ActivePure® Surface & Air Guardian Provided by HealthFirst®

The ActivePure Surface & Air Guardian is designed to work in any indoor space. Once plugged in and powered on, it continuously and efficiently purifies the air of the targeted area. Each unit covers 500 square feet, but multiple units can be installed to cover larger spaces.

#### **Features & Benefits**

- ActivePure Technology is safe for use in spaces occupied by people and pets
- Provides continuous air purification in real-time 24/7
- Reduces airborne contaminants, allergens, dust, and odors
- Combines multiple complementary technologies, including positive and negative multipoint and RF ion generation, HEPA, and activated carbon
- Plug and play portable solution with no installation required, low maintenance and light weight
- Covers up to 500 square feet
- Energy efficient
- Filter replacement every six months and cell every 12 months